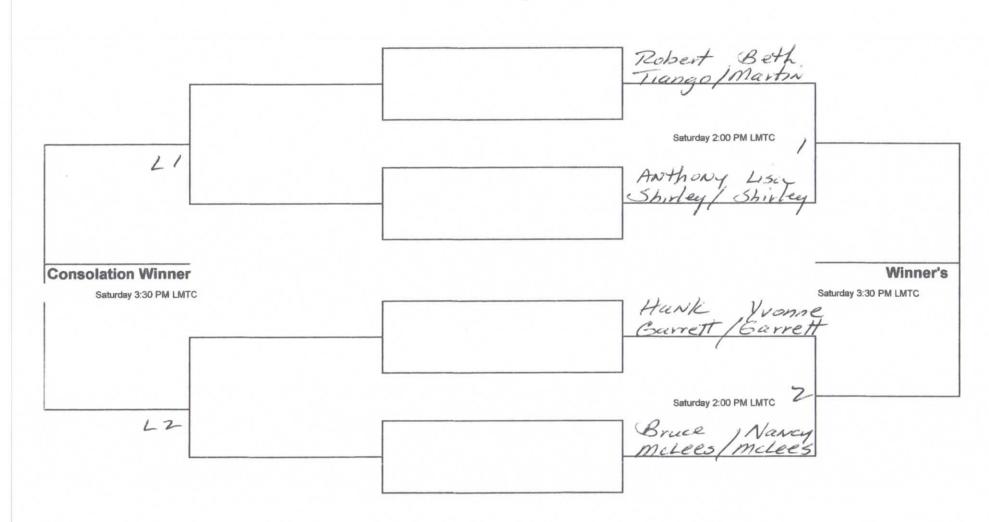

3

Division: 4.0 Men's Doubles

Division: 4.0 Women's Doubles

Division: 4.0 Mixed Doubles

Division: 3.5 Men's Doubles

Division: 3.5 Women's Doubles

Division: 3.5 Mixed Doubles