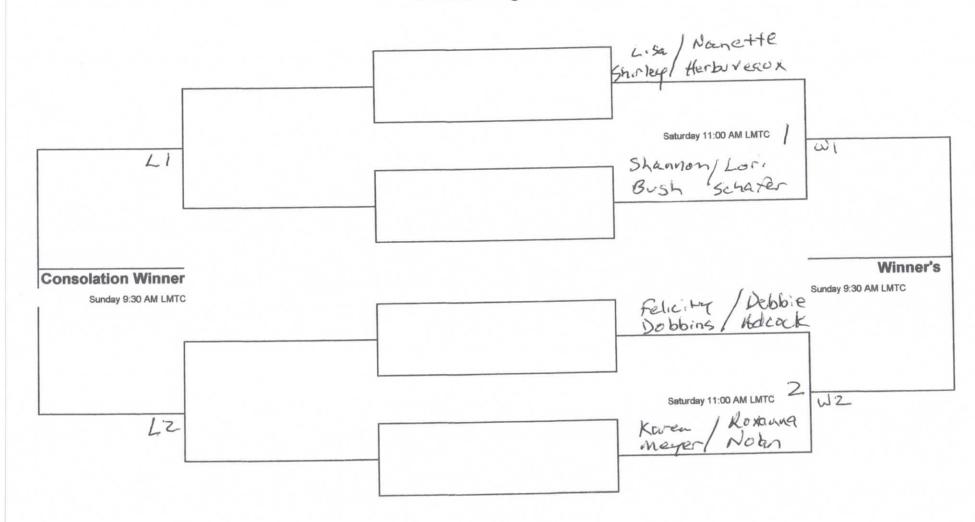

3

Division: 4.0 Men's Doubles

Division: 4.0 Women's Doubles

Division: 4.0 Mixed Doubles

Division: 3.5 Men's Doubles

Division: 3.5 Women's Doubles

Division: 3.5 Mixed Doubles