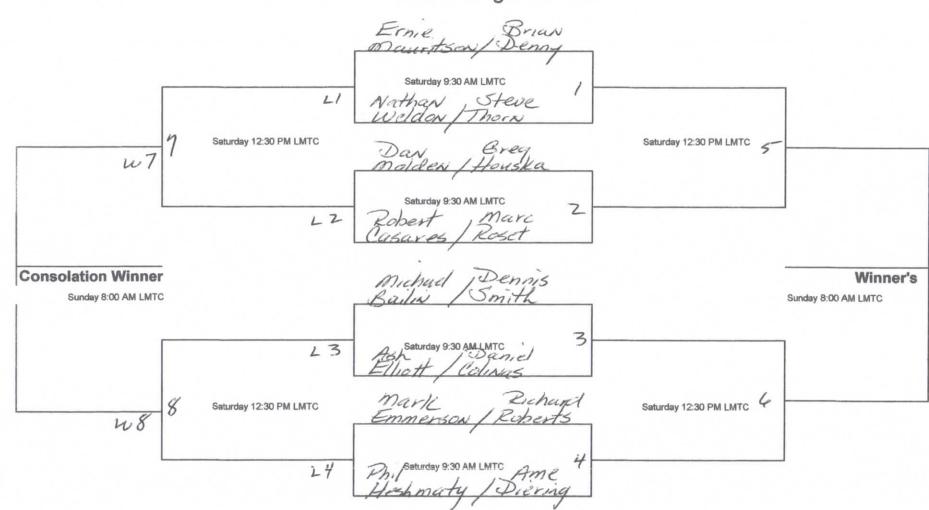

3

Division: 4.0 Men's Doubles

Division: 4.0 Women's Doubles

Division: 4.0 Mixed Doubles

Division: 3.5 Men's Doubles

Division: 3.5 Women's Doubles

Division: 3.5 Mixed Doubles