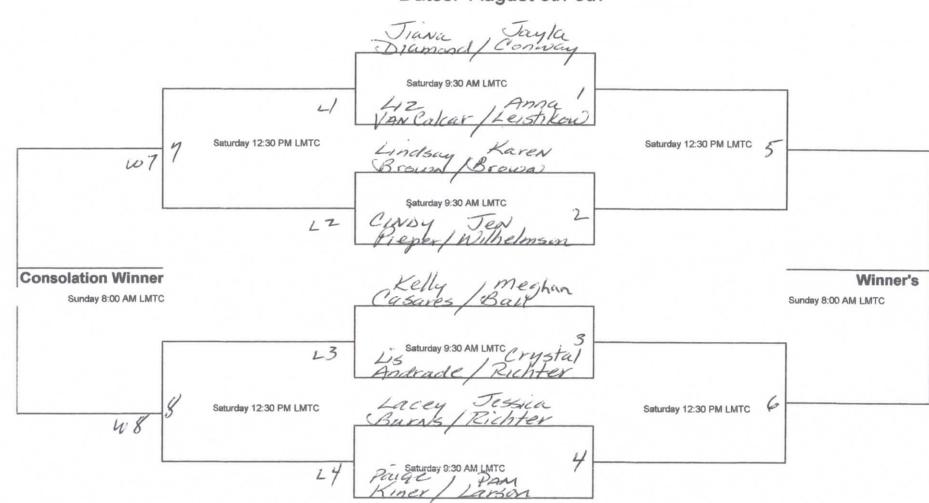

3

Division: 4.0 Men's Doubles

Division: 4.0 Women's Doubles

Division: 4.0 Mixed Doubles

Division: 3.5 Men's Doubles

Division: 3.5 Women's Doubles

Division: 3.5 Mixed Doubles