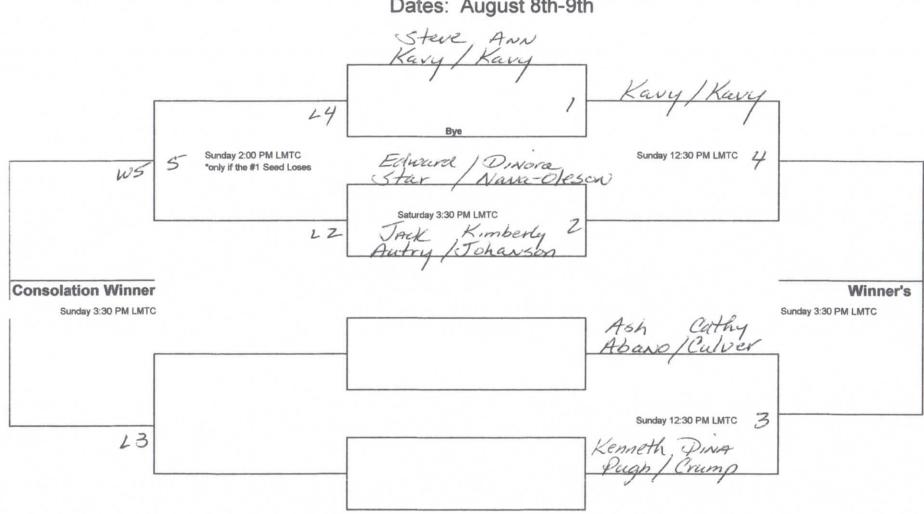

Division: 4.5 Men's Doubles

Division: 4.5 Women's Doubles

Division: 9.5 Combo Mixed & 4.5 Mixed

Dates: August 8th-9th Denny / Polensky 4 Sunday 11:00 AM LMTC Sunday 9:30 AM LMTC / Hammons "if #1 see loses only 106 Saturday 3:30 PM LMTC **Consolation Winner** Winner's Sunday 2:00 PM LMTC Sunday 2:00 PM LMTC Sunday 11:00 AM LMTC Sunday 11:00 AM LMTC 5 107