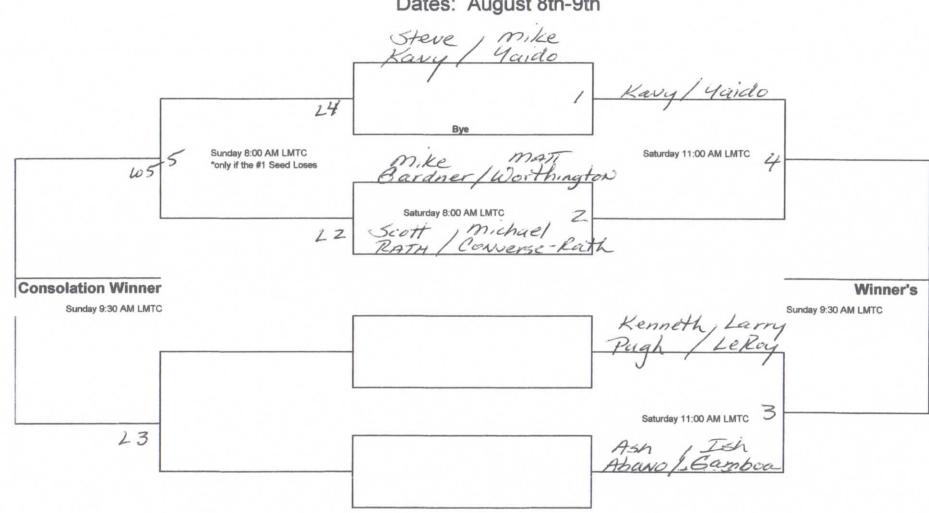

Division: 4.5 Men's Doubles

Division: 4.5 Women's Doubles

Division: 9.5 Combo Mixed & 4.5 Mixed

Dates: August 8th-9th Denny / Polensky 4 Sunday 11:00 AM LMTC Sunday 9:30 AM LMTC / Hammons "if #1 see loses only 106 Saturday 3:30 PM LMTC **Consolation Winner** Winner's Sunday 2:00 PM LMTC Sunday 2:00 PM LMTC Sunday 11:00 AM LMTC Sunday 11:00 AM LMTC 5 107