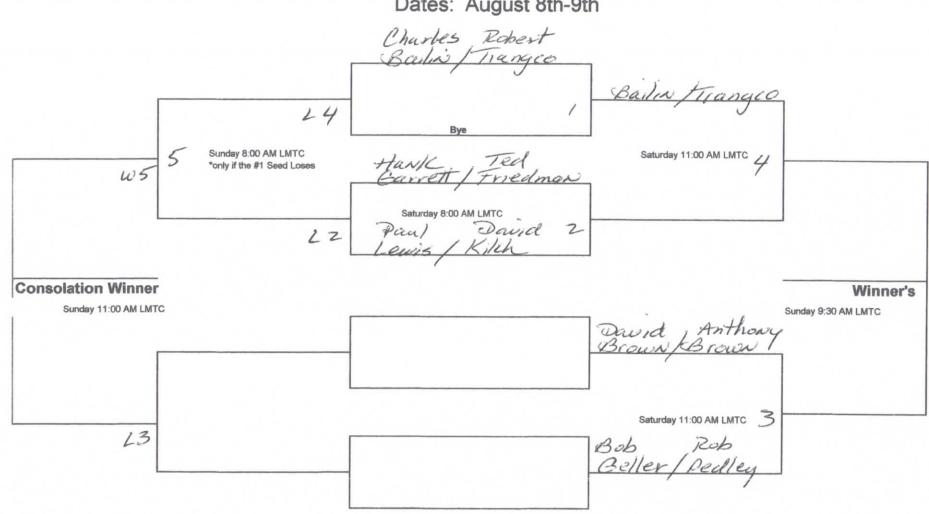

Division: 4.5 Men's Doubles

Division: 4.5 Women's Doubles

Division: 9.5 Combo Mixed & 4.5 Mixed

Dates: August 8th-9th Denny / Polensky 4 Sunday 11:00 AM LMTC Sunday 9:30 AM LMTC / Hammons "if #1 see loses only 106 Saturday 3:30 PM LMTC **Consolation Winner** Winner's Sunday 2:00 PM LMTC Sunday 2:00 PM LMTC Sunday 11:00 AM LMTC Sunday 11:00 AM LMTC 5 107