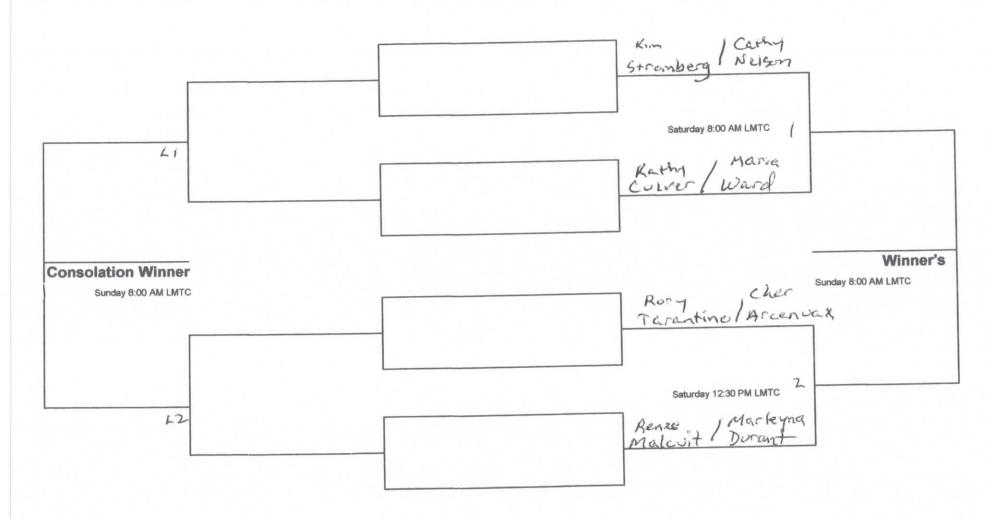

3

Division: 4.0 Men's Doubles

Division: 4.0 Women's Doubles

Division: 4.0 Mixed Doubles

Division: 3.5 Men's Doubles

Division: 3.5 Women's Doubles

Division: 3.5 Mixed Doubles